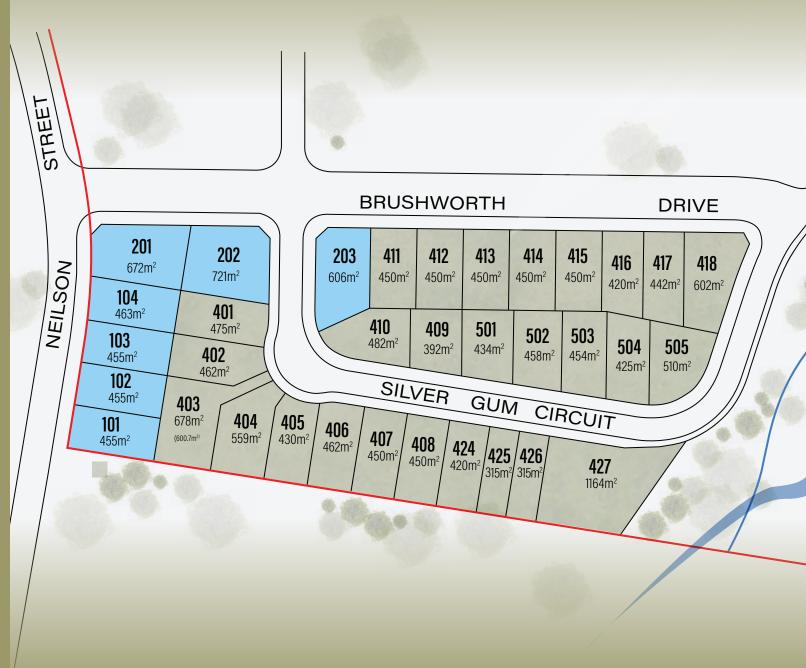

## **AVAILABLE LOTS**

# Features include

- 34 lots available in Stage 1
- Land size ranging from 315 sqm to over 1164sqm
- Close to major services and amenities
- Close proximity to quality childcare, Primary and Secondary schools
- 13 mins drive to University of Newcastle
- 12 mins drive to John Hunter Hospital
- Under 25 mins drive to Newcastle CBD
- Easy access to bus, rail and road networks, as well as Newcastle Airport