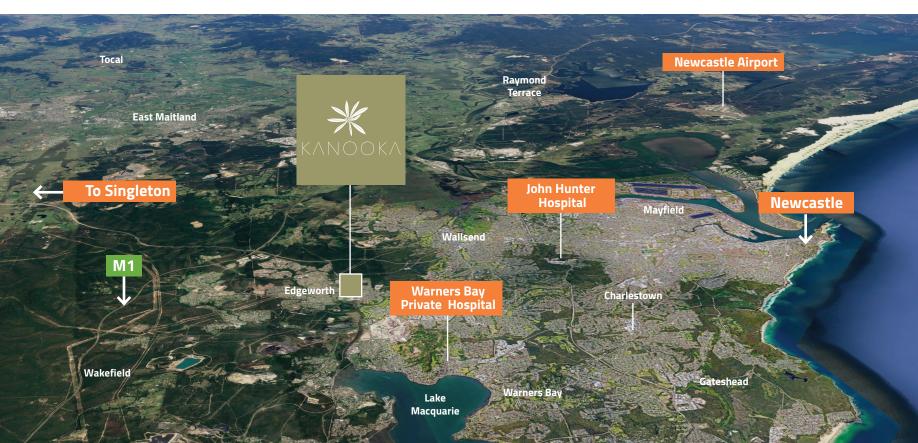

# Welcome home

Kanooka is situated in the heart of the welcoming and growing community of Edgeworth. This land release has so much to offer – under 30 minutes to the vibrant city of Newcastle, where you can enjoy all that it has to offer – shopping, culture, beaches, as well as recognised education and business centres. Situated at the doorstep to the Hunter Valley, Kanooka gives you access to world class wineries and restaurants. It's country style living with all the convenience of being close to the city of Newcastle.

# Features include

- 34 lots available in Stage 1
- Land size ranging from 315 sqm to over 1164sqm
- Close to major services and amenities
- Close proximity to quality childcare, Primary and Secondary schools
- 13 mins drive to University of Newcastle
- 12 mins drive to John Hunter Hospital
- Under 25 mins drive to Newcastle CBD
- Easy access to bus, rail and road networks, as well as Newcastle Airport